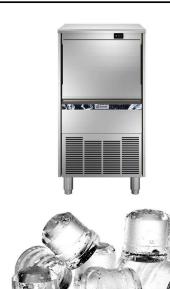

# Ice Makers Ice Cuber (22gr), 37kg/24h, 20kg bin, air-cooled

| ITEM #  |  |  |
|---------|--|--|
| MODEL # |  |  |
| NAME #  |  |  |
|         |  |  |
| SIS #   |  |  |
| AIA#    |  |  |

730302 (ICB37I20SNP)

Ice Maker, Cube (22gr), 37 kg/24h, self-contained, 20kg ice collection bin included, air-cooled

### Item No.

Air cooled ice cube maker, self-contained with 20kg bin. Ice cube cone shape. Compact dimension and height adjustable feet. AISI 304 stainless steel exterior, food grade and internal ice container in ABS, aluminium evaporator ensure safe contact with ice. Sturdy door opening system in AISI 204 stainless steel. Fully automatic in operation and easy cleanability thanks to the automatic cleaning system. The ice making method guarantees continuous and reliable production, crystalline and hygienically pure ice cubes. Bin with internal corner for easy cleaning and it is fully insulated. Supplied with flexible water supply, drain hosed and scoop. Hydrocarbon refrigerant gas R290 for the lowest environmental impact.