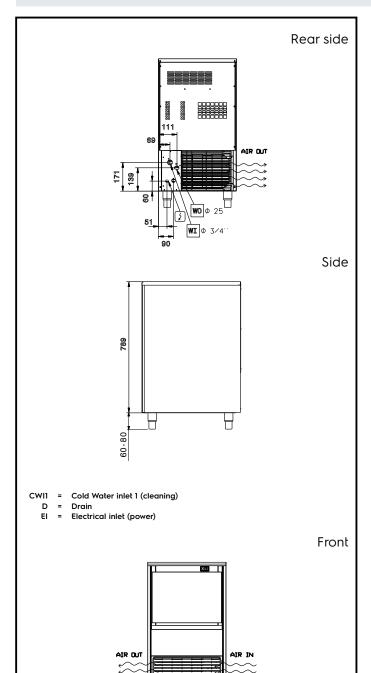

### **Electric**

Supply voltage:

**730302 (ICB37I20SNP)** 220-240 V/1N ph/50 Hz

Electrical power max.: 0.38 kW

Capacity:

**Bin capacity:** ISO 9001; ISO 14001 kg

**Key Information:** 

External dimensions, Width: 465 mm
External dimensions, Depth: 595 mm
External dimensions, Height: 849 mm
Net weight: 45 kg
Output: 37 kg/day
Kind of cube: Ice Cube 22 g

Sustainability

Top

Refrigerant type: R290
Refrigerant weight: 110 g
Water consumption: 4 lt/hr

Ice Makers
Ice Cuber (22gr), 37kg/24h, 20kg bin, air-cooled
The company reserves the right to make modifications to the products
without prior notice. All information correct at time of printing.

485

594